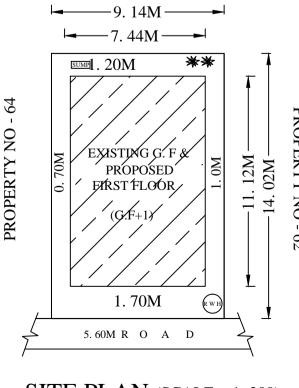

## PRIVATE PROPERTY

RCC RING

SITE PLAN (SCALE = 1:200)

|               |           |                   |                      |                   |         |                                     | N                                                          |                                                                                                                                                                            |           |                                   |                  |           |                                         |       |            |                  |
|---------------|-----------|-------------------|----------------------|-------------------|---------|-------------------------------------|------------------------------------------------------------|----------------------------------------------------------------------------------------------------------------------------------------------------------------------------|-----------|-----------------------------------|------------------|-----------|-----------------------------------------|-------|------------|------------------|
|               |           |                   |                      |                   |         |                                     |                                                            |                                                                                                                                                                            |           | V                                 |                  |           |                                         |       | SCALE :    | 1:100            |
| e el cire.    | _         |                   |                      |                   |         |                                     | or Notes<br>OLOR INI                                       | DEX                                                                                                                                                                        |           |                                   |                  |           |                                         |       |            |                  |
| orkinę<br>ire | 9         |                   |                      |                   |         | F<br>J                              | PLOT BOUNDA<br>ABUTTING RO<br>PROPOSED W<br>EXISTING (To b | NRY<br>AD<br>ORK (COV                                                                                                                                                      |           | AREA)                             |                  |           |                                         |       |            |                  |
|               |           |                   |                      | F                 | AREA    | STATEMENT                           | EXISTING (To b<br>(BBMP)                                   | be demolis                                                                                                                                                                 | V         | ERSION NO.:                       |                  |           |                                         |       |            |                  |
|               |           |                   |                      |                   |         | ECT DETAIL:<br>ity: BBMP            |                                                            |                                                                                                                                                                            |           | ERSION DAT                        |                  | 1         |                                         |       |            |                  |
| ect of        |           |                   |                      |                   | nward   | _No: PRJ/550                        | 6/20-21<br>Ivarna Parvang                                  | Plot Use: Residential Plot SubUse: Semidetached Ingi Land Use Zone: Residential (Main)                                                                                     |           |                                   |                  |           |                                         |       |            |                  |
|               |           |                   |                      | F                 | Propos  | al Type: Build                      | ling Permission                                            |                                                                                                                                                                            |           | and Use Zone<br>Plot/Sub Plot No  |                  |           |                                         |       |            |                  |
| of            |           |                   |                      | E                 | EXTEN   | of Sanction: A                      |                                                            |                                                                                                                                                                            |           | City Survey No.                   |                  | ract): 87 | 7/63                                    |       |            |                  |
|               |           |                   |                      | E                 | Buildin |                                     | ed as per Z.R:                                             | NA                                                                                                                                                                         |           | ocality / Street                  |                  | -         |                                         | ILLAG | Ε          |                  |
|               |           |                   |                      | V                 | Vard:   | Ward-007<br>ng District: 307        | 7-Yelahanka                                                |                                                                                                                                                                            |           |                                   |                  |           |                                         |       |            |                  |
|               |           |                   |                      |                   | AREA    | DETAILS:<br>A OF PLOT (N            |                                                            |                                                                                                                                                                            |           | A)                                |                  |           |                                         |       |            | SQ.MT.<br>128.14 |
|               |           |                   |                      |                   | NET     | AREA OF PLO                         | ОТ                                                         |                                                                                                                                                                            |           | A-Deductions)                     |                  |           |                                         |       |            | 128.14           |
|               |           |                   |                      |                   |         | Permi                               | ssible Coverag                                             |                                                                                                                                                                            |           |                                   |                  |           |                                         |       |            | 96.10<br>98.10   |
|               |           |                   |                      |                   |         | Achie                               | ved Net covera<br>ce coverage ar                           | ige area (                                                                                                                                                                 | 76.56 %   | )                                 |                  |           |                                         |       |            | 98.10            |
|               |           |                   |                      |                   | FAR     | CHECK                               | ssible F.A.R. a                                            |                                                                                                                                                                            | ,         | ation 2015 ( 1.                   | 75)              |           |                                         |       |            | 224.24           |
|               |           |                   |                      |                   |         |                                     | onal F.A.R with<br>able TDR Area                           | -                                                                                                                                                                          | ,         | -                                 | ed plot - )      |           |                                         |       |            | 0.00             |
|               |           |                   |                      |                   |         | Total                               | um FAR for Plo<br>Perm. FAR are                            | a (1.75)                                                                                                                                                                   | npact Zo  | one ( - )                         |                  |           |                                         |       |            | 0.00<br>224.24   |
|               |           |                   |                      |                   |         | Existi                              | ential FAR (49.<br>ng Residential                          | ,                                                                                                                                                                          | )0%)      |                                   |                  |           |                                         |       |            | 70.76<br>73.64   |
|               |           |                   |                      |                   |         | Achie                               | ved FAR Area                                               |                                                                                                                                                                            | 8)        |                                   |                  |           |                                         |       |            | 144.39<br>144.39 |
|               |           |                   |                      |                   | BUIL    | T UP AREA C                         |                                                            | ,                                                                                                                                                                          |           |                                   |                  |           |                                         |       |            | 79.85            |
|               |           |                   |                      |                   |         | Existi                              | sed BuiltUp An<br>ng BUA Area<br>ved BuiltUp Are           |                                                                                                                                                                            |           |                                   |                  |           |                                         |       |            | 189.02<br>73.64  |
|               |           |                   |                      |                   |         | Achie                               | ved BuiltOp An                                             | ea                                                                                                                                                                         |           |                                   |                  |           |                                         |       |            | 164.56           |
|               |           |                   |                      | Ap                | oprov   | /al Date :                          |                                                            |                                                                                                                                                                            |           |                                   |                  |           |                                         |       |            |                  |
|               |           |                   |                      |                   |         | itBUA Tabl                          | le for Block                                               |                                                                                                                                                                            |           | ,                                 |                  |           |                                         |       |            | No. of           |
|               |           |                   |                      |                   | GF      | ROUND                               | Name<br>UNIT-G.F                                           | UnitBUA<br>FLAT                                                                                                                                                            | а туре    | Entity Type<br>Existing           | UnitBUA Ar<br>73 |           | arpet Area<br>68.16                     | NO.   | of Rooms   | Tenement<br>1    |
|               |           |                   |                      |                   | FI      | <u>OOR PLAN</u><br>RST FLOOR<br>.AN | UNIT-F.F                                                   | FLAT                                                                                                                                                                       |           | Proposed                          | 61.              |           | 61.19                                   |       | 5          | 1                |
|               |           |                   |                      |                   |         | ital:                               | -                                                          | -                                                                                                                                                                          |           | -                                 | 134.             | .83       | 129.35                                  |       | 11         | 2                |
|               |           |                   |                      |                   |         | Required<br>Block                   | Parking(Tat                                                | ole 7a)                                                                                                                                                                    |           | Area                              | Un               | ita       |                                         |       | Car        |                  |
|               |           |                   |                      |                   |         | Name                                | Туре                                                       |                                                                                                                                                                            | bUse      | (Sq.mt.)                          | Reqd.            | Prop.     |                                         |       | Reqd.      | Prop.            |
|               |           |                   |                      |                   |         | (BUILDING                           | ) Residentia<br>Total                                      |                                                                                                                                                                            | letached  | 50 - 225                          | 1                | -         | -                                       |       | 2<br>2     | - 2              |
|               |           |                   |                      |                   |         |                                     |                                                            |                                                                                                                                                                            |           |                                   |                  |           |                                         |       |            |                  |
|               |           |                   |                      |                   |         |                                     |                                                            |                                                                                                                                                                            |           | IER / GF                          | PA HOLD          | ER'S      |                                         |       |            |                  |
|               |           |                   |                      |                   |         |                                     |                                                            |                                                                                                                                                                            | OWN       | IER'S AD                          |                  |           |                                         |       |            |                  |
|               |           | NGTH              | 1                    | HEIG              |         |                                     | NOS                                                        |                                                                                                                                                                            | KCR       | IBER & (<br>AJU SITE NO           | D-63, BBMP       | KATHA     | A NO-87/6                               |       |            | <b>\</b>         |
|               | 0         | .75<br>.90<br>.06 |                      | 2.1<br>2.1<br>2.1 | 0       |                                     | 02<br>07<br>02                                             |                                                                                                                                                                            |           | AGE, YELAHA                       |                  | _1, V     |                                         |       | 5          |                  |
|               |           | .00               |                      | 2.1               | 0       |                                     | 02                                                         |                                                                                                                                                                            |           |                                   |                  |           | 2                                       | pu    |            |                  |
|               |           | NGTH<br>.50       | 1                    | HEIG              |         |                                     | NOS<br>31                                                  |                                                                                                                                                                            | ARC       | HITECT/E                          |                  | 2         |                                         |       |            |                  |
|               |           | .50               |                      | 1.2               | .0      |                                     | 51                                                         |                                                                                                                                                                            | /SU       | PERVISOF<br>Raju V.V.S. As        | r's sia          | NATU      |                                         | 1st F | loor. near |                  |
|               |           |                   |                      |                   |         |                                     |                                                            |                                                                                                                                                                            | Comp      | ration office,<br>blex, 1st Floor | r, near corpo    |           |                                         |       |            |                  |
|               | s (Area i | in                | Existing             | Propo<br>FAR A    |         | Total FAR                           |                                                            |                                                                                                                                                                            | BCC/I     | BL-3.6/E-314                      | 9/07-08          |           |                                         |       |            |                  |
| :.)<br>ase    | Parki     | ng                | FAR Area<br>(Sq.mt.) | a (Sq.m<br>Res    |         | Area<br>(Sq.mt.)                    | Tnmt (No.)                                                 |                                                                                                                                                                            |           | JECT TITL<br>TIONS & ALT          |                  | FOR E     | XISTING (                               | GROU  | IND FLOO   | R                |
| 6.28          | 18.3      | 34                | 73.64                | 1 7               | 0.76    | 144.40                              | 02                                                         | ADDITIONS & ALTERATIONS FOR EXISTING GROUND FLOOR<br>& PROPOSED FIRST FLOOR RESIDENTIAL BUILDING AT PROPERTY<br>BEARING NO - 63, V. P. KATHA NO - 303, BBMP KATHA NO - 87/ |           |                                   |                  |           |                                         | 87/   |            |                  |
| 6.28          | 18.3      | 34                | 73.64                | 4 7               | 0.76    | 144.40                              | 2.00                                                       | BBMP, BANGALORE.                                                                                                                                                           |           |                                   |                  |           |                                         |       |            |                  |
|               |           |                   |                      |                   |         |                                     |                                                            |                                                                                                                                                                            | DR/       | AWING TIT                         |                  | C RAJI    | 7436-17-03<br>U 30 X 46 :<br>LDING) wit | :     |            | 5_\$K            |
|               |           |                   |                      |                   |         |                                     |                                                            |                                                                                                                                                                            |           |                                   |                  |           |                                         |       |            |                  |
|               |           |                   |                      |                   |         |                                     |                                                            |                                                                                                                                                                            | SHI       | EET NO :                          | 1                |           |                                         |       |            |                  |
| NIN           | G AU      | тно               | ORITY :              | :                 |         |                                     | Building plan/<br>lan and buildi                           |                                                                                                                                                                            |           |                                   |                  | ne        |                                         |       |            |                  |
| GINEER /      |           | AS                | SISTANT DIRECT       | OR                | -010    | υουο οι μ                           |                                                            |                                                                                                                                                                            | - ~ j uic | mpotont a                         |                  |           |                                         |       |            |                  |
|               |           |                   |                      |                   |         |                                     |                                                            |                                                                                                                                                                            |           |                                   |                  |           |                                         |       |            |                  |
|               |           |                   |                      |                   |         |                                     |                                                            |                                                                                                                                                                            |           |                                   |                  |           |                                         |       |            |                  |
|               |           |                   |                      |                   |         |                                     |                                                            |                                                                                                                                                                            |           |                                   | YELAHANI         | KA        |                                         |       |            |                  |
|               |           |                   |                      |                   |         |                                     |                                                            |                                                                                                                                                                            |           |                                   |                  |           |                                         |       |            |                  |
|               |           |                   |                      | 1                 |         |                                     |                                                            |                                                                                                                                                                            |           | /                                 |                  |           |                                         |       |            |                  |