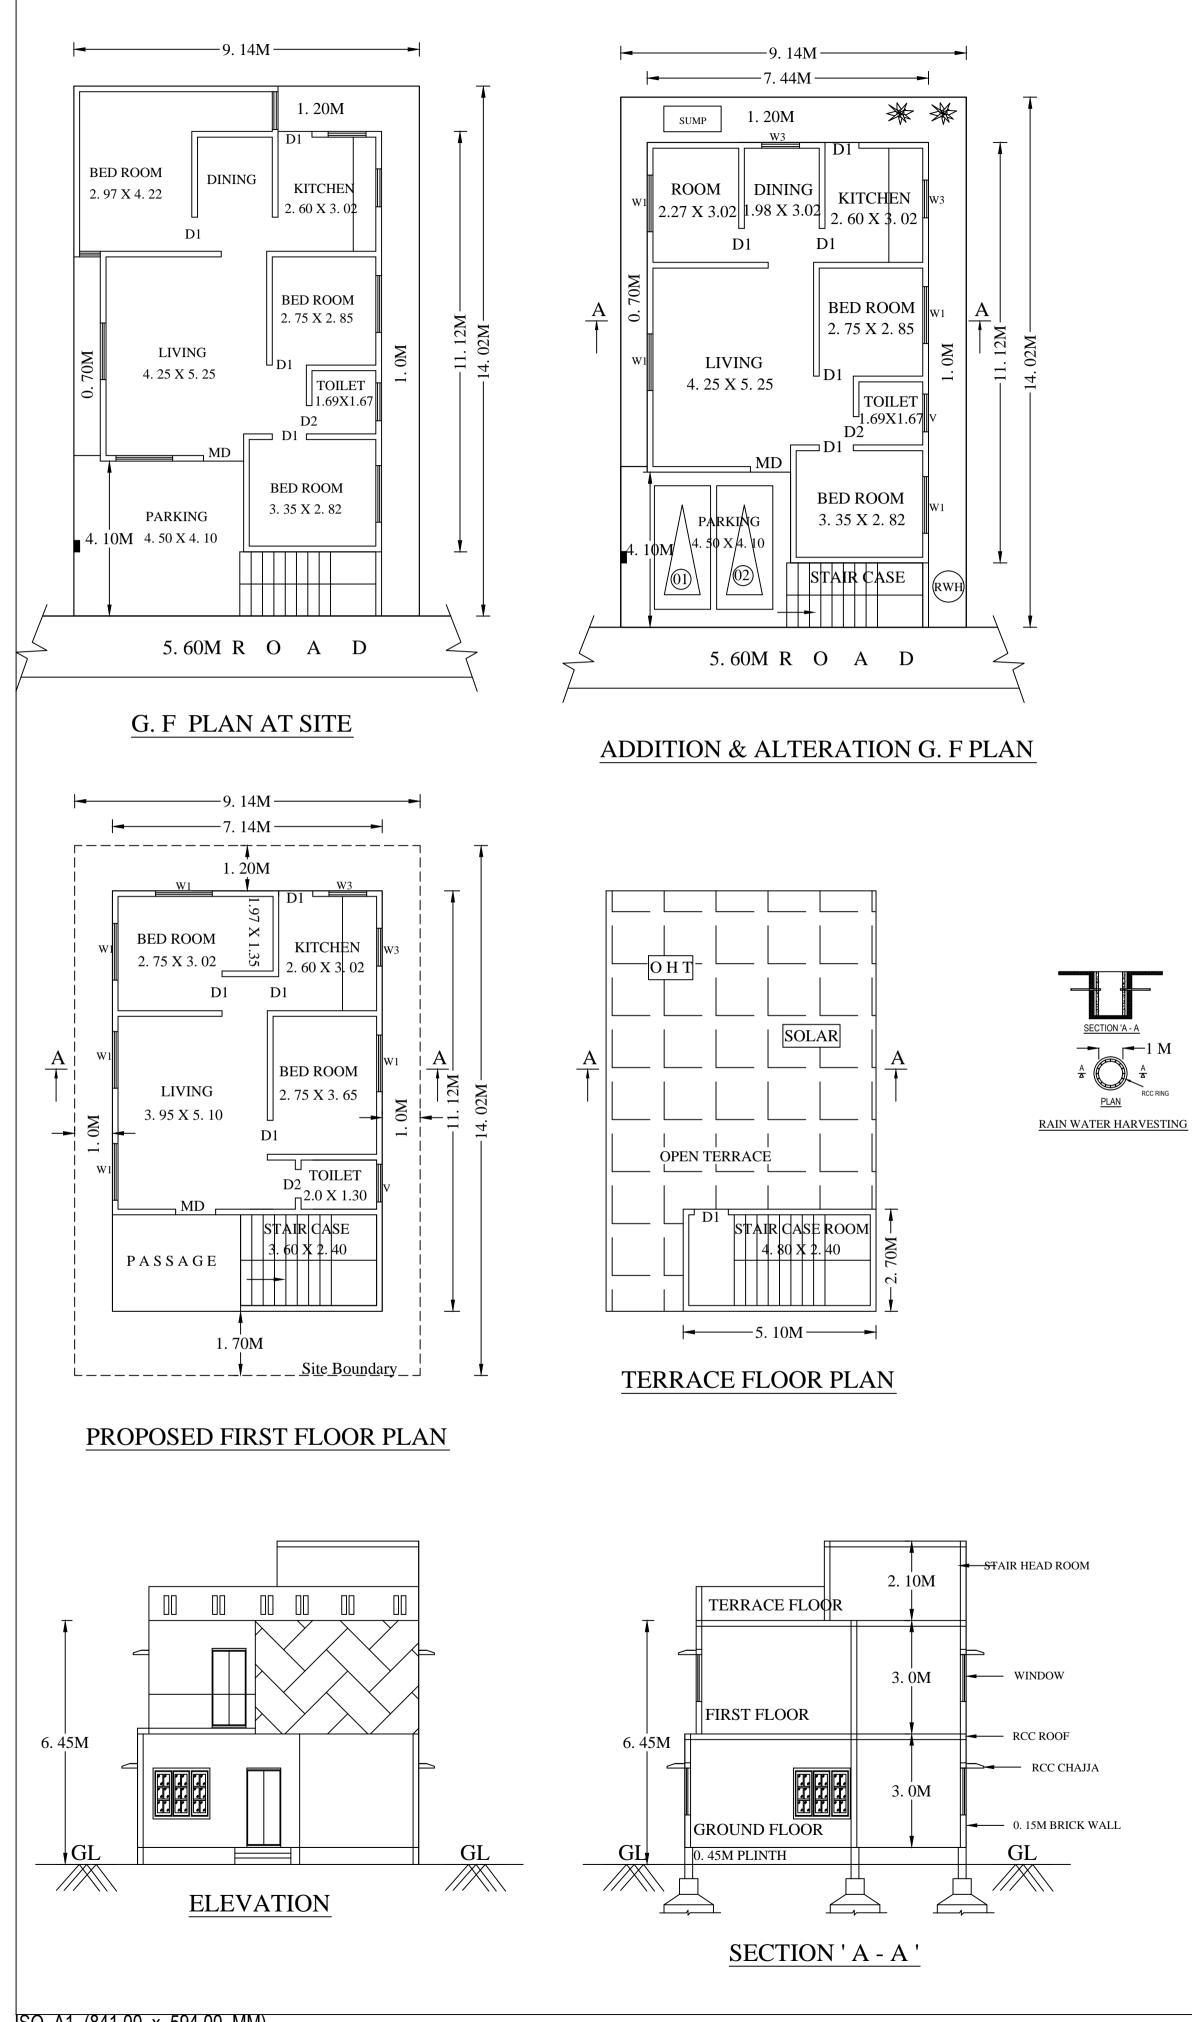

| FAR &Tene       | ment Detai          | ls                                 |                              |                              |                      |  |
|-----------------|---------------------|------------------------------------|------------------------------|------------------------------|----------------------|--|
| Block           | No. of<br>Same Bldg | Total Built<br>Up Area<br>(Sq.mt.) | Existing<br>Built Up<br>Area | Proposed<br>Built Up<br>Area | Deduction<br>Sq.mt.) |  |
|                 |                     | (34.111.)                          | (Sq.mt.)                     | (Sq.mt.)                     | StairCase            |  |
| A<br>(BUILDING) | 1                   | 189.02                             | 73.64                        | 90.92                        | 26.28                |  |
| Grand<br>Total: | 1                   | 189.02                             | 73.64                        | 90.92                        | 26.28                |  |

| Block  | :A (E | BUIL | DING |
|--------|-------|------|------|
| Elson. |       |      |      |

| Block :A (E                          | BUILDING)                          |                              |                              |                       |            |                                  |                                  |                               |            |   |                               |
|--------------------------------------|------------------------------------|------------------------------|------------------------------|-----------------------|------------|----------------------------------|----------------------------------|-------------------------------|------------|---|-------------------------------|
| Floor<br>Name                        | Total Built<br>Up Area<br>(Sq.mt.) | Existing<br>Built Up<br>Area | Proposed<br>Built Up<br>Area | Deductions<br>Sq.mt.) | s (Area in | Existing<br>FAR Area<br>(Sq.mt.) | Proposed<br>FAR Area<br>(Sq.mt.) | Total FAR<br>Area<br>(Sq.mt.) | Tnmt (No.) |   |                               |
|                                      | (34.111.)                          | (Sq.mt.)                     | (Sq.mt.)                     | StairCase             | Parking    | (34.111.)                        | Resi.                            | (34.111.)                     |            |   |                               |
| Terrace<br>Floor                     | 11.52                              | 0.00                         | 11.52                        | 11.52                 | 0.00       | 0.00                             | 0.00                             | 0.00                          | 00         | ] | SANCTIONING                   |
| First Floor                          | 79.40                              | 0.00                         | 79.40                        | 8.64                  | 0.00       | 0.00                             | 70.76                            | 70.76                         | 01         |   | ASSISTANT / JUNIOR ENGINEER / |
| Ground<br>Floor                      | 98.10                              | 73.64                        | 0.00                         | 6.12                  | 18.34      | 73.64                            | 0.00                             | 73.64                         | 01         |   | TOWN PLANNER                  |
| Total:                               | 189.02                             | 73.64                        | 90.92                        | 26.28                 | 18.34      | 73.64                            | 70.76                            | 144.40                        | 02         |   |                               |
| Total<br>Number of<br>Same<br>Blocks | 1                                  |                              |                              |                       |            |                                  |                                  |                               |            |   |                               |
| Total:                               | 189.02                             | 73.64                        | 90.92                        | 26.28                 | 18.34      | 73.64                            | 70.76                            | 144.40                        | 02         | ] |                               |